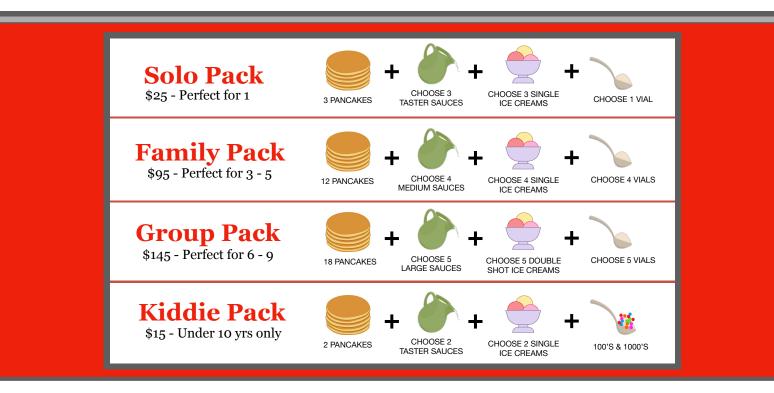

### Let's start with our famous Pancake Packs

Or create your dream plate from one of these stacks & add whatever topping you like from the lists below

2 STACK - \$14 5 STACK - \$30 GLUTEN FREE x 3 - \$22.50